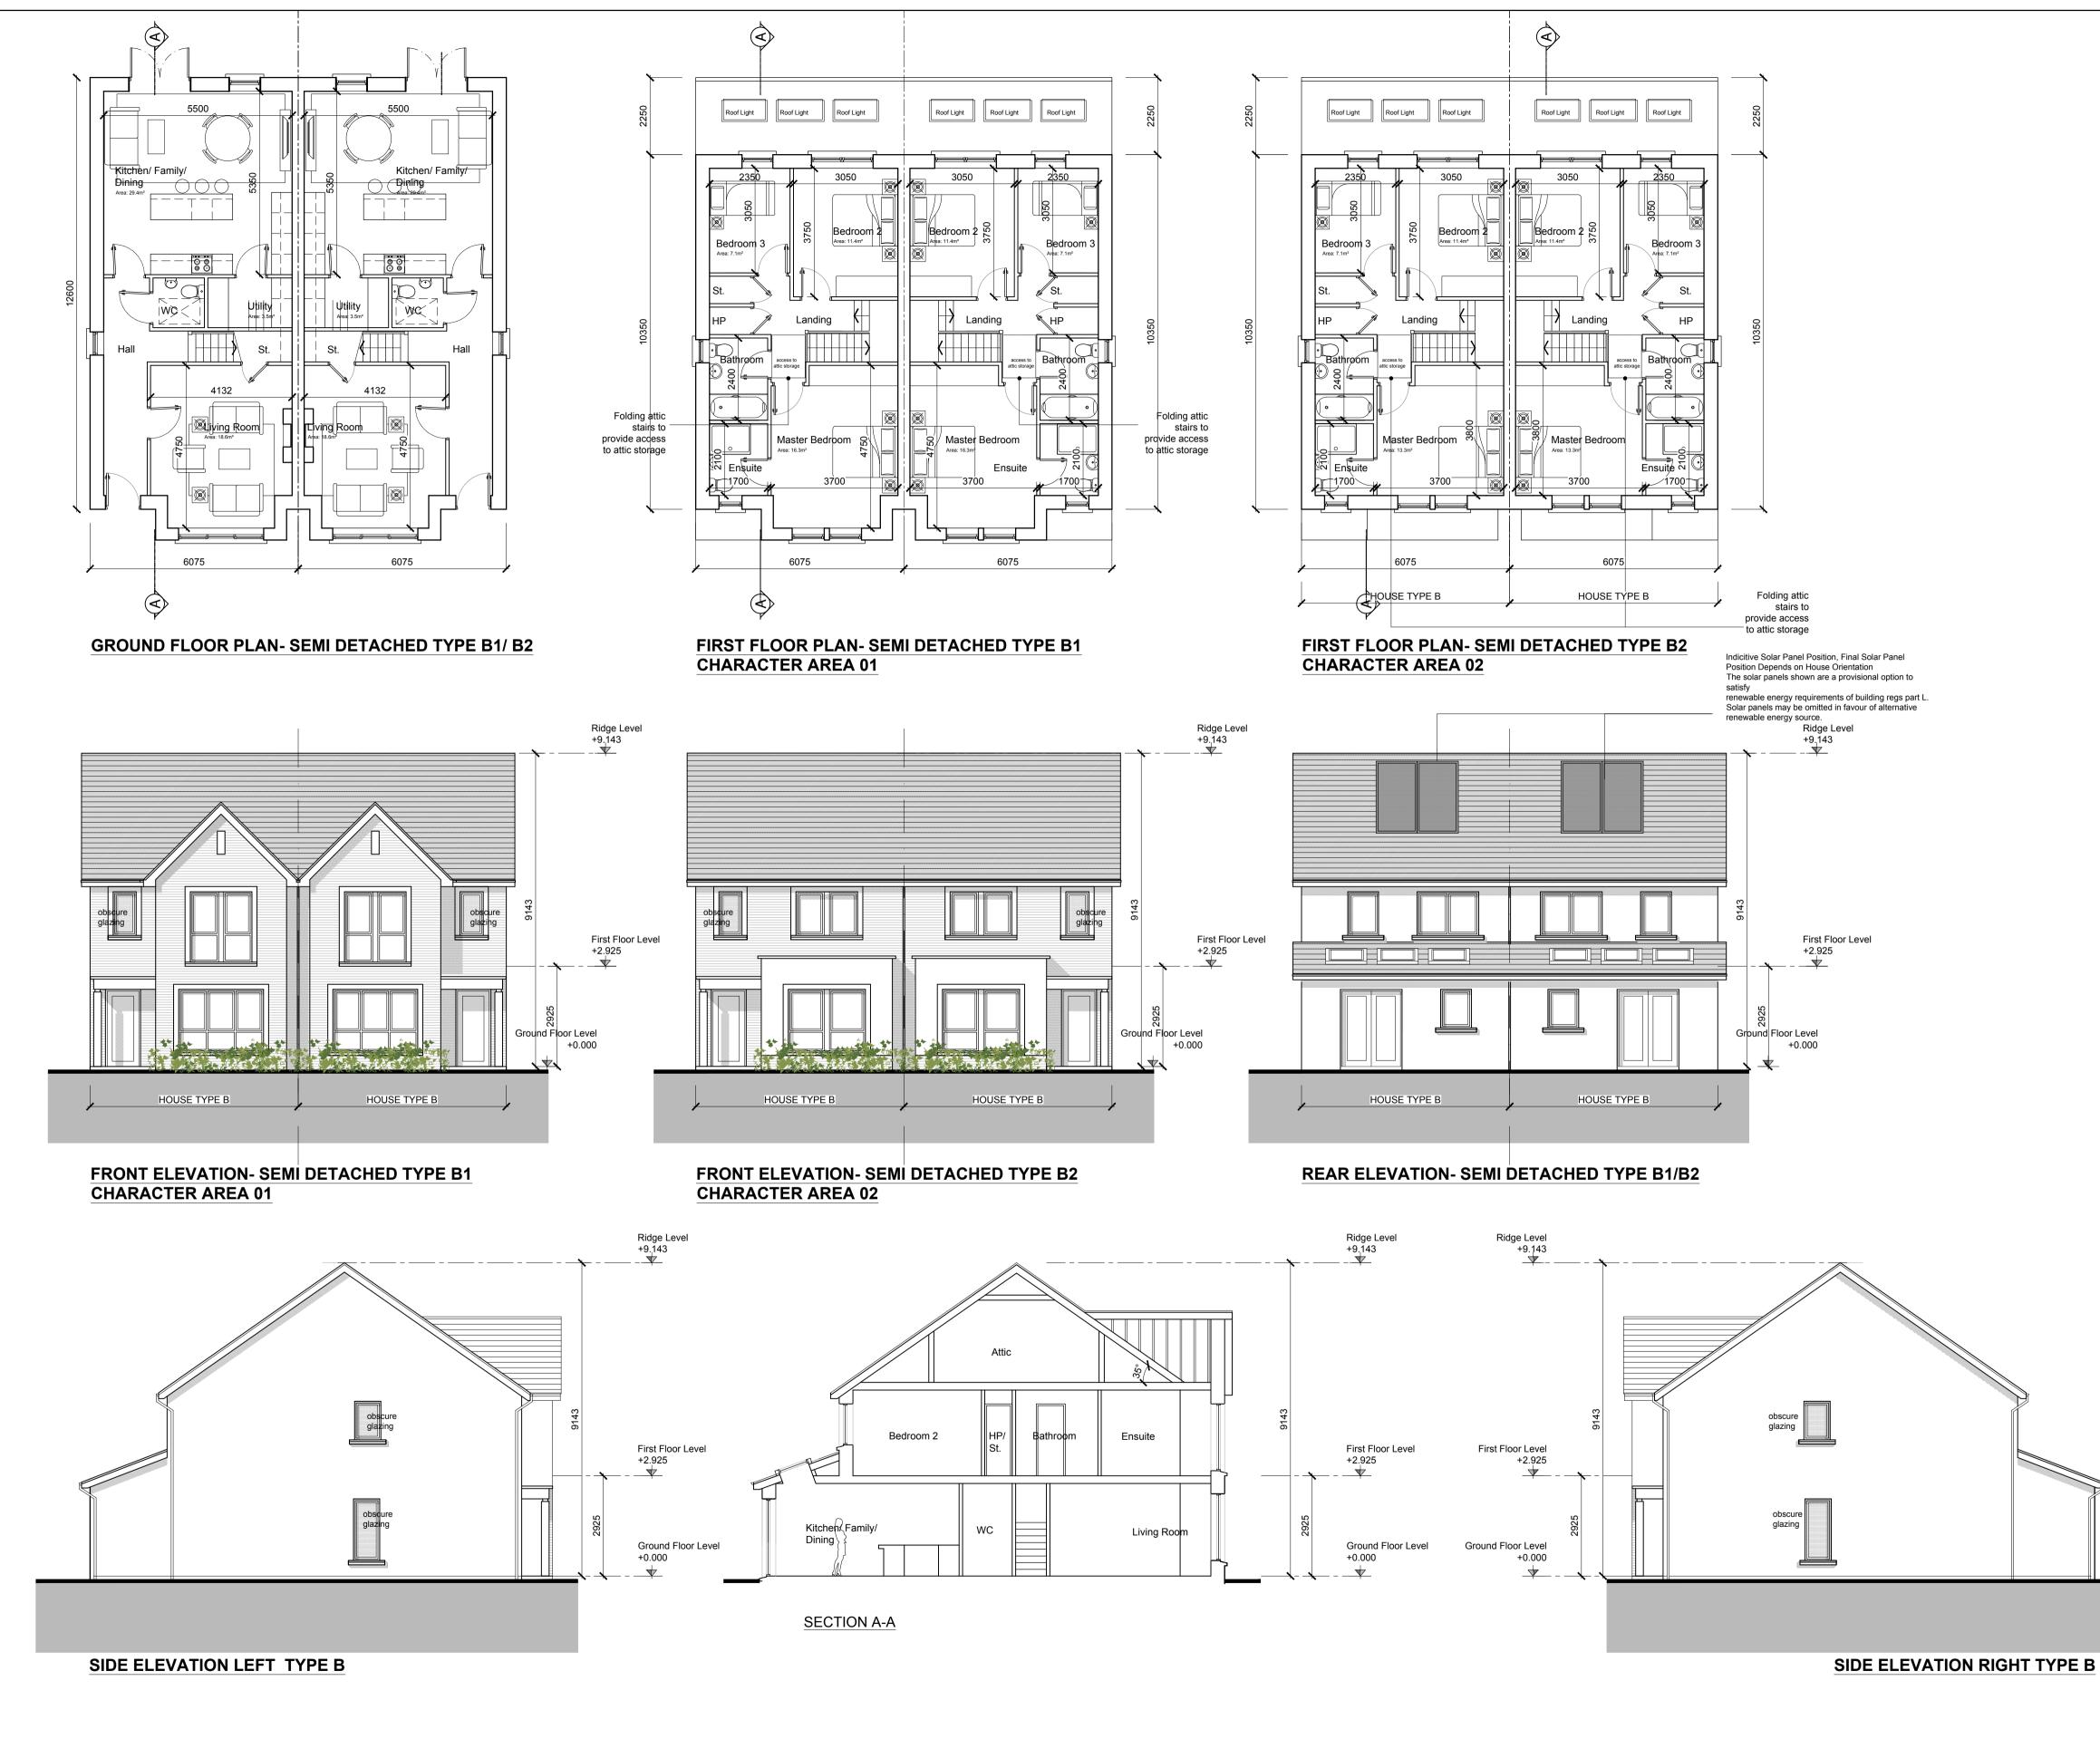

NOTES: DO NOT SCALE FROM DRAWINGS. WORK TO FIGURED DIMENSIONS ONLY. ARCHITECT TO BE NOTIFIED OF ALL DISCREPANCIES.

| R  | REVISIONS |             |    |
|----|-----------|-------------|----|
| DA | ATE       | DESCRIPTION | No |
|    |           |             |    |
|    |           |             |    |
|    |           |             |    |
|    |           |             |    |
|    |           |             |    |
|    |           |             |    |

|                    | GENER                                                                                                                                                                                                                                                                                                                   | AL NOTES                                                                                                                                                                                                                                                                                                 |  |  |  |  |  |  |
|--------------------|-------------------------------------------------------------------------------------------------------------------------------------------------------------------------------------------------------------------------------------------------------------------------------------------------------------------------|----------------------------------------------------------------------------------------------------------------------------------------------------------------------------------------------------------------------------------------------------------------------------------------------------------|--|--|--|--|--|--|
|                    |                                                                                                                                                                                                                                                                                                                         | E READ IN CONJUNCTION WITH ARCHITECT'S DRAWINGS,<br>IEER'S DRAWINGS AND SPECIFICATIONS & LANDSCAPE<br>NGS                                                                                                                                                                                                |  |  |  |  |  |  |
|                    | REFER TO ARCHITECT'S SITE PLAN PL02 FOR NORTH ORIENTATION.                                                                                                                                                                                                                                                              |                                                                                                                                                                                                                                                                                                          |  |  |  |  |  |  |
|                    | LEVELS GIVEN ON HOUSE TYPE DRAWINGS ARE GIVEN TO A LOCAL ABSC<br>ZERO LEVEL. FOR SPECIFIC LEVELS DEPENDING ON INDIVIDUAL UNIT<br>LOCATION, REFER TO ARCHITECT'S CONTEXT SECTIONS AND ENGINEER'S<br>DRAWINGS WHERE LEVELS ARE ARE ALL GIVEN IN RELATION TO LAND<br>SURVEYOR'S BENCHMARK BASED ON MALIN HEAD DATUM LEVEL. |                                                                                                                                                                                                                                                                                                          |  |  |  |  |  |  |
| NOTES ON FINISHES: |                                                                                                                                                                                                                                                                                                                         |                                                                                                                                                                                                                                                                                                          |  |  |  |  |  |  |
|                    | ROOF :                                                                                                                                                                                                                                                                                                                  | TO BE FINISHED IN SLATE OR CONCRETE ROOF TILES IN SELECTED COLOUR OR SIMILAR APPROVED.                                                                                                                                                                                                                   |  |  |  |  |  |  |
|                    | WALLS :                                                                                                                                                                                                                                                                                                                 | SELECTED CLAY BRICKWORK WHERE INDICATED OTHERWISE<br>PAINTED SAND / CEMENT RENDER OR SELF COLOURED<br>RENDER. EXPRESSED BANDS AROUND EXTERNAL OPES/<br>EXPRESSED LINTOLS OVER EXTERNAL OPES WHERE<br>INDICATED TO BE RECONSTITUTED STONE (LIGHT CREAM<br>LIMESTONE OR GRANITE EFFECT)                    |  |  |  |  |  |  |
|                    | JOINERY :                                                                                                                                                                                                                                                                                                               | ALL WINDOWS AND DOORS, FRAMES AND LEAVES, TO BE<br>ALUMINIUM POWDER-COATED TO APPROVED COLOUR<br>OR uPVC OR PAINTED TIMBER TO APPROVED COLOUR.<br>OBSCURE GLAZING WHERE INDICATED TO SENSITIVE<br>WINDOWS.                                                                                               |  |  |  |  |  |  |
|                    | RAINWATER GOODS :                                                                                                                                                                                                                                                                                                       | GUTTERS, DOWNPIPES, AND FIXINGS TO BE uPVC OR<br>ALUMINIUM POWDER COATED TO SELECTED COLOUR TO<br>MATCH ROOF SLATES                                                                                                                                                                                      |  |  |  |  |  |  |
| *                  | SOLAR PANELS:                                                                                                                                                                                                                                                                                                           | INDICATIVE SOLAR PANEL POSITION, FINAL SOLAR PANEL<br>POSITION DEPENDS ON HOUSE ORIENTATION. THE SOLAR<br>PANELS SHOWN ARE A PROVISIONAL OPTION TO SATISFY<br>RENEWABLE ENERGY REQUIREMENTS OF BUILDING REGS<br>PART L. SOLAR PANELS MAY BE OMITTED IN FAVOUR OF<br>ALTERNATIVE RENEWABLE ENERGY SOURCE. |  |  |  |  |  |  |

## AREA SCHEDULE

HOUSE TYPE B1 Character Area 01 
 GROUND FLOOR
 67.8 m²
 729 ft²

 FIRST FLOOR
 55.4 m²
 596 ft²

OVERALL 123.2 m<sup>2</sup> / 1325 ft<sup>2</sup>

HOUSE TYPE B2 Character Area 02 
 GROUND FLOOR
 67.8 m²
 729 ft²

 FIRST FLOOR
 52.5 m²
 565 ft²

OVERALL 120.3 m<sup>2</sup> / 1294 ft<sup>2</sup>

|                                                           | PROJECT TITLE:                                                                                                 | DATE:    | DRAWN BY:   |
|-----------------------------------------------------------|----------------------------------------------------------------------------------------------------------------|----------|-------------|
|                                                           | Capdoo, Clane                                                                                                  | Mar 2019 | SK          |
|                                                           | DRAWING TITLE:                                                                                                 | SCALE:   | REVISION:   |
| MCORM                                                     | House Type B1/ B2                                                                                              | 1:100    |             |
| M <sup>⊂</sup> CROSSAN O ROURKE MANNING <b>ARCHITECTS</b> | Character Areas 1 and 2                                                                                        | JOB NO:  | DRAWING NO: |
|                                                           | Albert Place West, Harcourt Lane, Dublin 2, Ireland.<br>Tel: 01-4788700 Fax: 01-4788711 E-Mail: arch@mcorm.com | 16016    | PL10        |